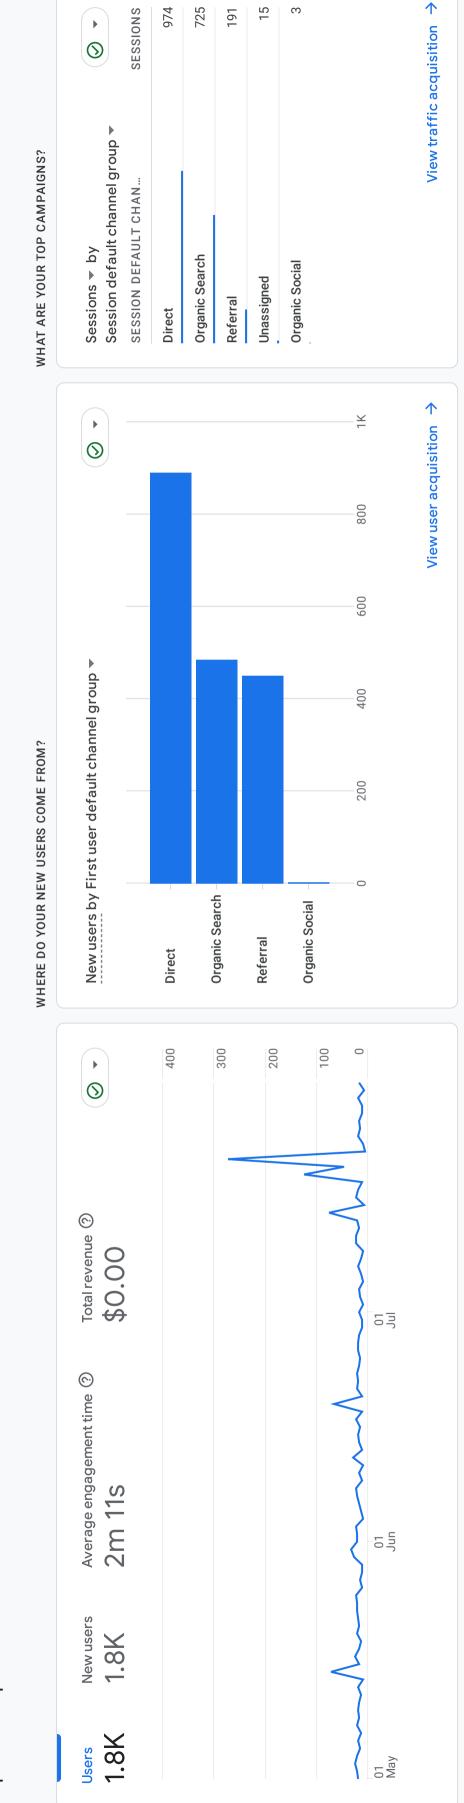

# NORTH FLORIDA

Marketing

May 1, 2023 – July 31, 2023

Website Analytics Website Cost Reimbursement

Custom May 1 - Jul 31, 2023 V

C

725

191

974

•

15 3

•

Week 5

Week 4

0.0%

0.4%