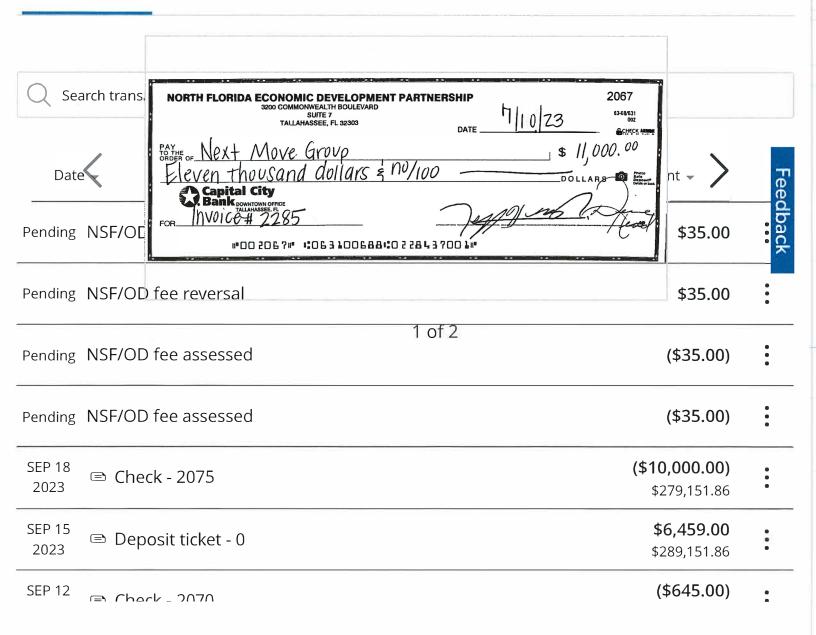

#### FUNDED BY 2023 RRDG - RURAL ECONOMIC DEVELOPMENT EDUCATION ADVANCEMENT

BILL TO North Florida Economic Development Partnership INVOICE # 2285 DATE 06/29/2023 DUE DATE 07/01/2023 TERMS Due First of Month

| ACTIVITY                                                                                 | QTY                                                                  | RATE        | AMOUNT      |
|------------------------------------------------------------------------------------------|----------------------------------------------------------------------|-------------|-------------|
| <b>Sales</b><br>1-Year<br>Movement<br>Membership<br>For<br>Organization's<br>Communities | 1                                                                    | 11,000.00   | 11,000.00   |
| We accept online<br>in your email. If y<br>via US mail, see                              | e payments via the link sent<br>you prefer to pay by check<br>below: | BALANCE DUE | \$11,000.00 |

Send Checks To: Attn: Chad Chancellor Next Move Group, LLC 16685 Perdido Key Drive, Unit 102 Pensacola, FL 32507