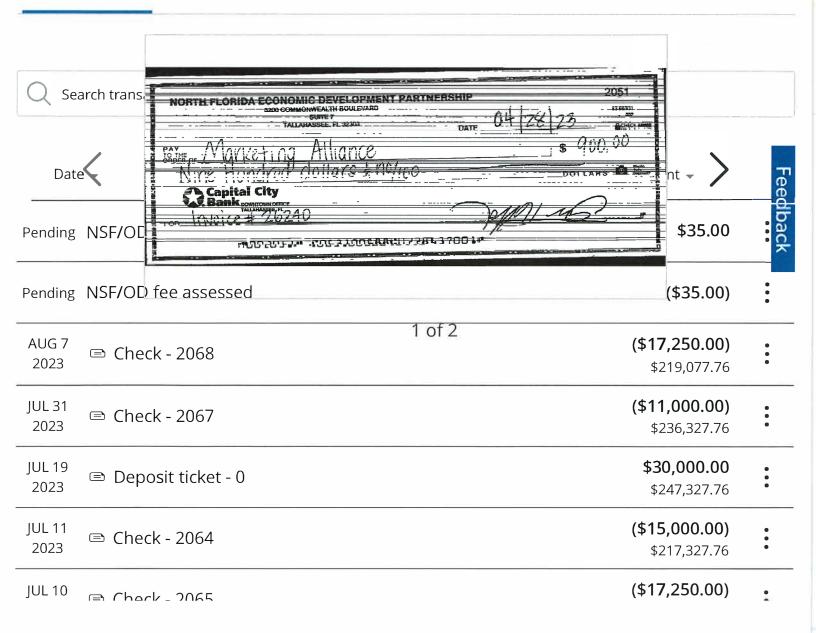

#### Invoice

•

| Date    | Invoice # |
|---------|-----------|
| 4/28/23 | 26240     |

Funded by 1st Quarter RRDG **Recommend Payment** 

|                                                   |                                                                           | P.O. No.         | Terms    |
|---------------------------------------------------|---------------------------------------------------------------------------|------------------|----------|
|                                                   |                                                                           |                  | Net 30   |
| Item                                              | Description                                                               |                  | Amount   |
| Analytics                                         | Enhanced SiteTracker Analytic Services - Quarterly - 5/1/202<br>7/31/2023 | 23 through       | 900.00   |
| Please remit to 1420 C<br>Celebration, Florida 34 | elebration Blvd, Suite 200<br>747                                         | Sales Tax (7.0%) | \$0.00   |
|                                                   | ר  <br>ר                                                                  | Fotal            | \$900.00 |

2051 NORTH FLORIDA ECONOMIC DEVELOPMENT PARTNERSHIP 3200 COMMONWEALTH BOULEVARD 63-68/631 002 SUITE 7 TALLAHASSEE, FL 32303 DATE CHECK ANNOR 00 PAY TO THE ORDER P, \$ O 10/100 0 S a Ż Photo Safo Deposit® Details on bar DOLLARS Capital City Bank DOWNTOWN OFFICE TALLAHASSEE, FL NOICE # 26240 FOR #002051# #063100688#0228437001#