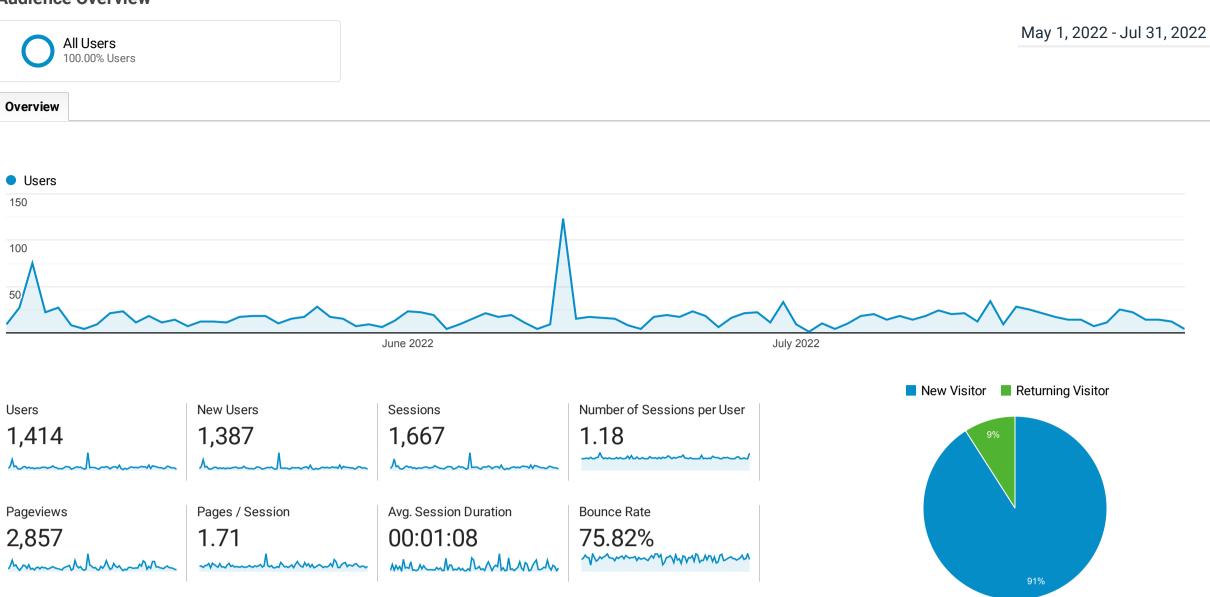

# Marketing

May 1, 2022 – July 31, 2022

Website Analytics Website Cost Reimbursement

Analytics North Florida EDP All Web Site Data

# **Audience Overview**

| 1. en-us       1,339         2. c       37       2.62%         3. en       6       0.42%         4. en-gb       6       0.42% |        |
|-------------------------------------------------------------------------------------------------------------------------------|--------|
| 2. c 37 2.62%                                                                                                                 | 94.70% |
|                                                                                                                               |        |
| 3. en 6 0.42%                                                                                                                 |        |
| 4. en-gb 6   0.42%                                                                                                            |        |
| 5. nl-nl 5   0.35%                                                                                                            |        |
| 5. nl-nl       5       0.35%         6. de       4       0.28%                                                                |        |
| 7. es-es 3   0.21%                                                                                                            |        |
| 8. de-de 2   0.14%                                                                                                            |        |
| 9. en-ca 2   0.14%                                                                                                            |        |
| 10. es-us 2   0.14%                                                                                                           |        |