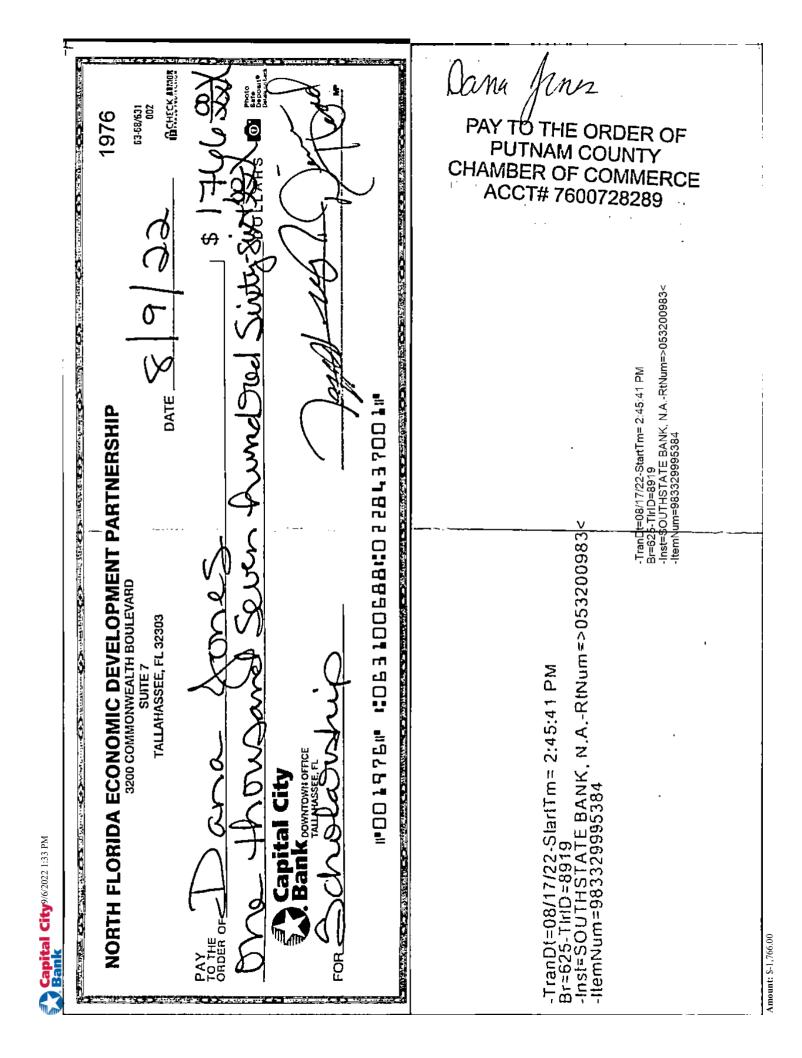

| Local Government Name        | Type<br>(Cash or<br>In-Kind) | Match Committed | Total Received | Check # |
|------------------------------|------------------------------|-----------------|----------------|---------|
| Baker County                 | Cash                         | \$2,835.20      | \$2,835.20     | 98156   |
| Bradford County              | Cash                         | \$10,273.50     | \$10,273.50    | 13046   |
| Columbia County              | Cash                         | \$7,050.30      | \$7,050.30     | 33426   |
| Dixie County                 | Cash                         | \$1,670.00      | \$1,670.00     | 068757  |
| Gilchrist County             | Cash                         | \$1,825.60      | \$1,825.60     | 258709  |
| Hamilton County              | Cash                         | \$1,431.00      | \$1,431.00     | 4208    |
| Jefferson County             | Cash                         | \$1,428.80      | \$1,428.00     | 318867  |
| Lafayette County             | Cash                         | \$873.20        | \$869.00       | 63318   |
| Levy County                  | Cash                         | \$4,897.00      | \$4,897.00     | 139603  |
| Madison County               | Cash                         | \$1,852.90      | \$1,852.90     | 0012959 |
| Putnam County                | Cash                         | \$7,372.30      | \$7,372.30     | 797488  |
| Suwannee County              | Cash                         | \$4,419.10      | \$4,419.10     | 0194569 |
| Taylor County                | Cash                         | \$2,243.60      | \$2,243.60     | 66145   |
| Union County                 | Cash                         | \$1,025.20      | \$1,090.00     | 202312  |
| Total Local Government Match |                              |                 |                |         |