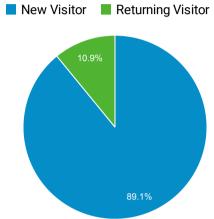

#### **Audience Overview**

Feb 1, 2022 - Apr 30, 2022

Overview

| Language                                                     | Users | % Users |        |
|--------------------------------------------------------------|-------|---------|--------|
| 1. en-us                                                     | 1,198 |         | 93.59% |
| 2. en                                                        | 17    | 1.33%   |        |
| 3. c                                                         | 16    | 1.25%   |        |
| 4. fi                                                        | 13    | 1.02%   |        |
| <ol> <li>en</li> <li>c</li> <li>fi</li> <li>en-gb</li> </ol> | 11    | 0.86%   |        |
| 6. he-il                                                     | 4     | 0.31%   |        |
| 7. de-de                                                     | 3     | 0.23%   |        |
| 8. es-es                                                     | 3     | 0.23%   |        |
| 9. de                                                        | 2     | 0.16%   |        |
| 10. en-au                                                    | 1     | 0.08%   |        |
|                                                              |       |         |        |