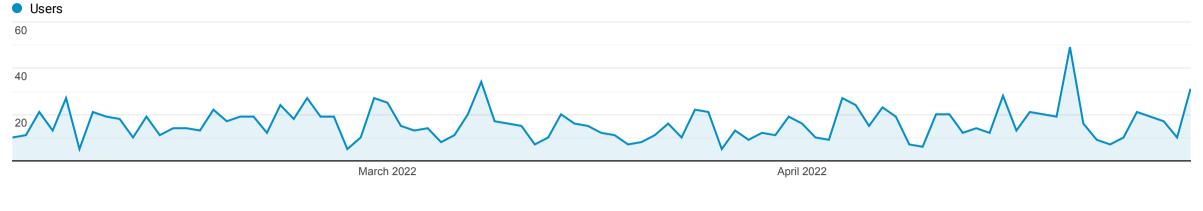

#### **Audience Overview**

Feb 1, 2022 - Apr 30, 2022

Overview

| Language                                                     | Users | % Users |        |
|--------------------------------------------------------------|-------|---------|--------|
| 1. en-us                                                     | 1,198 |         | 93.59% |
| 2. en                                                        | 17    | 1.33%   |        |
| 3. c                                                         | 16    | 1.25%   |        |
| 4. fi                                                        | 13    | 1.02%   |        |
| <ol> <li>en</li> <li>c</li> <li>fi</li> <li>en-gb</li> </ol> | 11    | 0.86%   |        |
| 6. he-il                                                     | 4     | 0.31%   |        |
| 7. de-de                                                     | 3     | 0.23%   |        |
| 8. es-es                                                     | 3     | 0.23%   |        |
| 9. de                                                        | 2     | 0.16%   |        |
| 10. en-au                                                    | 1     | 0.08%   |        |
|                                                              |       |         |        |