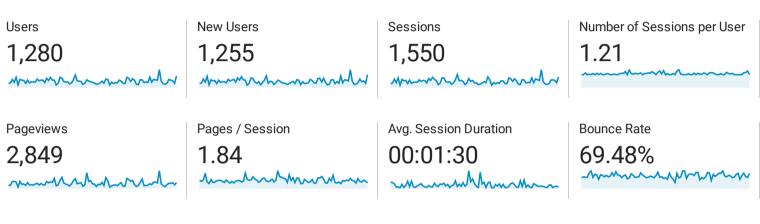

#### **Audience Overview**

Feb 1, 2022 - Apr 30, 2022

Overview

| Language                                                     | Users | % Users |        |
|--------------------------------------------------------------|-------|---------|--------|
| 1. en-us                                                     | 1,198 |         | 93.59% |
| 2. en                                                        | 17    | 1.33%   |        |
| 3. c                                                         | 16    | 1.25%   |        |
| 4. fi                                                        | 13    | 1.02%   |        |
| <ol> <li>en</li> <li>c</li> <li>fi</li> <li>en-gb</li> </ol> | 11    | 0.86%   |        |
| 6. he-il                                                     | 4     | 0.31%   |        |
| 7. de-de                                                     | 3     | 0.23%   |        |
| 8. es-es                                                     | 3     | 0.23%   |        |
| 9. de                                                        | 2     | 0.16%   |        |
| 10. en-au                                                    | 1     | 0.08%   |        |
|                                                              |       |         |        |